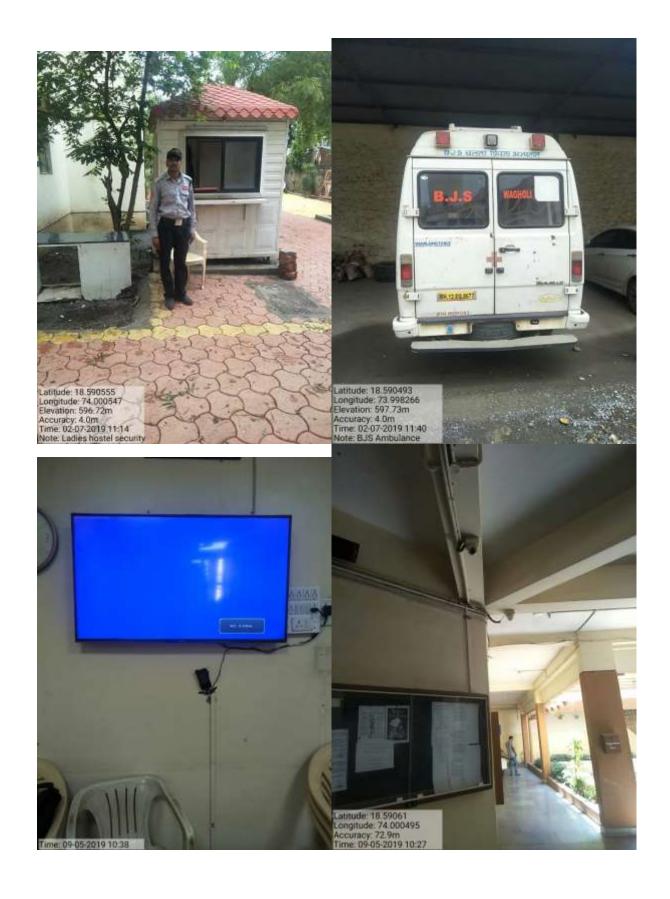

#### a) Safety and Security

- **CCTV Surveillance:** College premises have CCTV cameras installed for campus surveillance including common passages, examination department, library, office and laboratories. It ensures 24 x 7 safety and security.
- **Security guards**: The institute has appointed security guards at the main entrances.
- Statutory Committee / Student Welfare Committee : College functioning is continuously monitor by the Discipline committee, Anti Ragging cell, Grievance Redressal Cell, Committee against Sexual Harassment.
- **Medical Facility:** BJS provides first-aid facility, health center, an ambulance. medical kits etc. The college students and Staff can avail a free admittance at Siddharth Hospital, Pune.
- **Fire Safety Equipment:** Fire extinguishers are available in Library, Laboratories, Office, conference hall and Examination department. Laboratories have sand buckets ready to avoid any accident.
- Wall surrounding the campus: The College has a high wall built around the campus to ensured safety of students and staff.