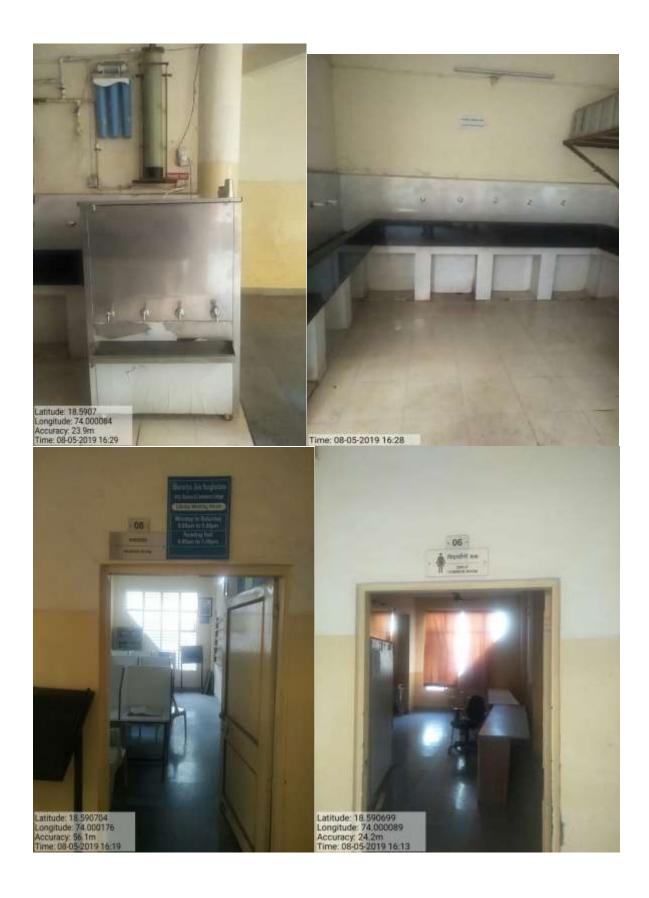

### **Facilities provided for Gender Sensitivity**

| Sr. no. | Name of the Facility |                                               |  |  |
|---------|----------------------|-----------------------------------------------|--|--|
| 01      | Safety & Security    | CCTV                                          |  |  |
|         |                      | Security Guards                               |  |  |
|         |                      | ID Cards                                      |  |  |
|         |                      | Wall Surrounding in Campus                    |  |  |
|         |                      | Statutory Committee/Student welfare Committee |  |  |
|         |                      | Medical Facility                              |  |  |
| 02      | Counseling           | Admission Committee                           |  |  |
|         |                      | Principal Induction Program                   |  |  |
|         |                      | Teacher Parent Scheme                         |  |  |
|         |                      | Guest Lectures                                |  |  |
| 03      | Common Room          | Rooms for Girls, Boys & Staff                 |  |  |

#### a) Safety and Security

- **CCTV Surveillance:** College premises have CCTV cameras installed for campus surveillance including common passages, examination department, library, office and laboratories. It ensures 24 x 7 safety and security.
- **Security guards**: The institute has appointed security guards at the main entrances.
- Statutory Committee / Student Welfare Committee : College functioning is continuously monitor by the Discipline committee, Anti Ragging cell, Grievance Redressal Cell, Committee against Sexual Harassment.
- **Medical Facility:** BJS provides first-aid facility, health center, an ambulance. medical kits etc. The college students and Staff can avail a free admittance at Siddharth Hospital, Pune.
- **Fire Safety Equipment:** Fire extinguishers are available in Library, Laboratories, Office, conference hall and Examination department. Laboratories have sand buckets ready to avoid any accident.
- Wall surrounding the campus: The College has a high wall built around the campus to ensured safety of students and staff.

#### b) Counseling

- Admission Committee: The committee members counsel the students about the career
  options, opportunities and selection of the subject after knowing their interest and marks
  obtained in previous class.
- Principal's Induction Program: Every year the institute organizes an induction program for first year students, through which the students are oriented regarding discipline, facilities, programs and activities conducted throughout the year in the institute.
- Parent-Teacher Scheme: Under this scheme a teacher mentors students and provides counseling regarding education, Career options, job opportunities, competitive exams, scholarships, personal and financial issues, gender sensitization, and other relevant things.

**c) Common Room:** Institute has separate common rooms for girls, and boys. Institute is aware about the safety and security of girls, boys, staff and stake holders. Necessary measures are taken to ensure that the campus has a friendly environment suitable for the holistic development of its students.